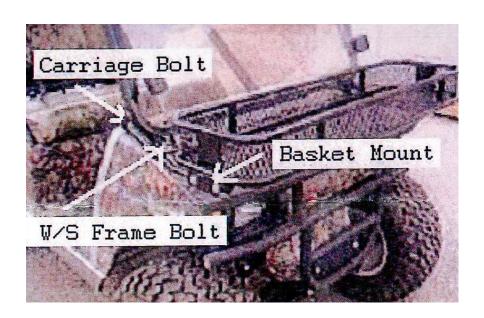

- 1. Remove the (2) 1/4" Carriage Bolts from the Cowl Band (see Figure 1).
- 2. Remove the hex head bolt from (1) side of the windshield frame and install the appropriate bracket to that side (see Figure 1). Replace the carriage bolt with the  $1\frac{1}{2}$ " hex head cap screw and nut. Install the opposite side in the same manner.
- 3. Attach the basket to the brackets using the (4) 2" hex head cap screws, (8) flat washers, (4) spacers, and (4) lock nuts.