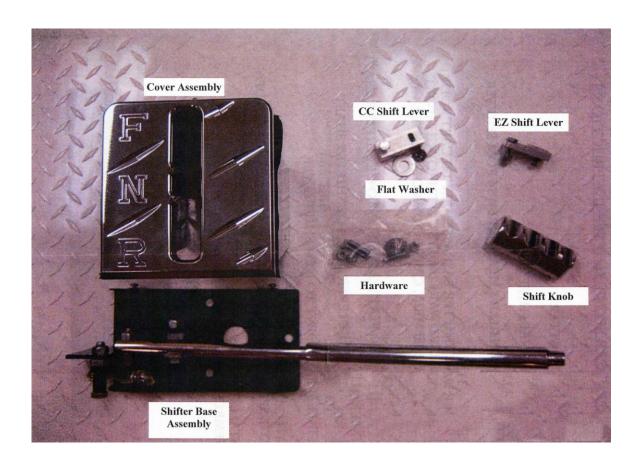

## Installation Instructions Club Car Sport Shifter Instructions

- Disconnect battery.
- · Remove original shifter lever.
- Remove the 3 phillips head screws from shifter assembly.
- Install sport shifter base assembly to cart body with original hardware (bolts go through sport shifter base assembly, cart body & OE shifter mechanism).
- Install supplied flat washer onto OE shifter shaft.
- Install new shift lever onto OE shifter shaft.
- Install ¼" ball joint to new shift lever.
- With cart in neutral, adjust ¼" ball joints until sport shifter lever is parallel to cart body.
- Install cover assembly to sport shifter base assembly and install shift knob.