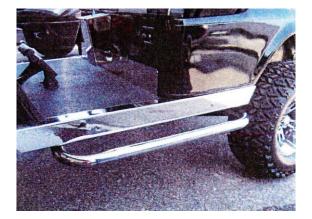

## Installation Instructions EZ-Go NERF BAR INSTRUCTIONS Mid 1994 – Present Medalist & TXT

- Install nerf bar with larger bracket to the rear of the cart.
- Install rear bracket over existing 5/16" tap bolts with supplied nyloc nuts.
- Place front of nerf bar in desired position & drill (2) 11/32 holes in frame member. Install supplied 5/16" bolts.
- Repeat above for opposite side of cart.