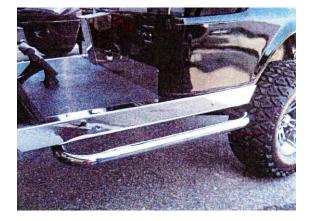

## Installation Instructions EZ-GO NERF BAR INSTRUCTIONS Mid 1994 – Present Medalist & TXT

- Install nerf bar with larger bracket to the rear of the cart.
- Install rear bracket over existing 5/16" tap bolts with supplied nyloc nuts.
- Place front of nerf bar in desired position & drill (2) 11/32 holes in frame member. Install supplied 5/16" bolts.
- Repeat above for opposite side of cart.