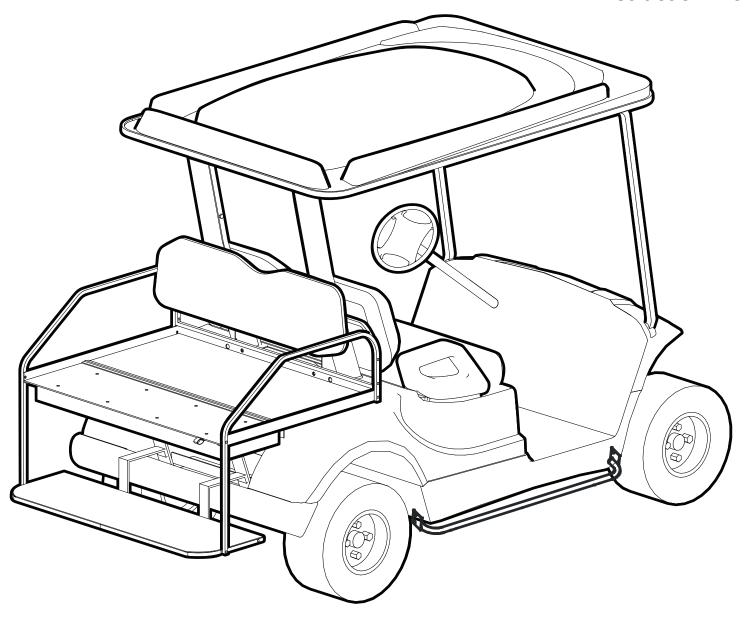

## **Yamaha Drive**

## Yamaha Drive Nerf Bar/ Step Installation

- 1. Install 2 1/4"x 4", 3/8" ubolt over frame in front of cart.
- 2. Install 2 1/4"x 3", 3/8" ubolt over support from frame in rear.
- 3. Hold mounting bracket in place and attach to u-bolts with 3/8" washers and nylock nuts. (Tighten these before next step)
- 4. Drill 5/16" hole in plastic floor brace(honeycombing) and connect bracket with 5/16"x 1" bolt fastening with 5/16" washer and nylock nut.
- 5. Repeat for other side of cart