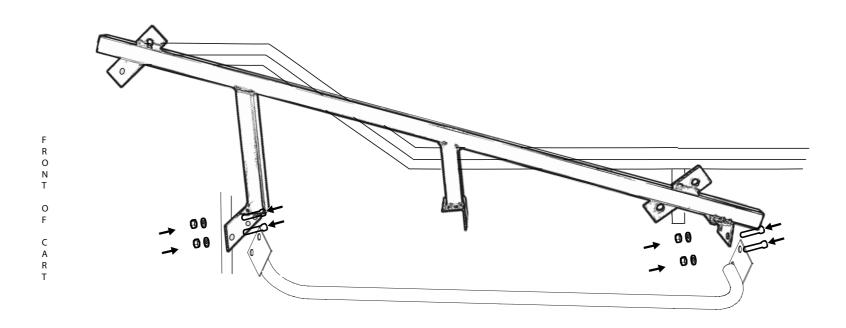

## Yamaha Drive Nerf Bar/ Step Installation

- 1. Install 2 1/4"x 4", 3/8" ubolt over frame in front of cart.
- 2. Install 2 1/4"x 3", 3/8" ubolt over support from frame in rear.
- 3. Hold mounting bracket in place and attach to u-bolts with 3/8" washers and nylock nuts. (Tighten these before next step)
- 4. Drill 5/16" hole in plastic floor brace(honeycombing) and connect bracket with 5/16"x 1" bolt fastening with 5/16" washer and nylock nut.
- 5. Repeat for other side of cart

#### **Yamaha Drive Nerf Bar Installation**

- 1. Bolt nerf bar in place to the bracket using (4) 5/16"x1" Bolts, (4) 5/16" washers, and (4) 5/16" nylock nuts.
- 2. Repeat for other side.

#### **Yamaha Drive Step Installation**

- 1. Bolt the steps in place to the bracket using (4) 5/16"x1" Bolts, (4) 5/16" washers, and (4) 5/16" nylock nuts.
- 2. Repeat for other side.