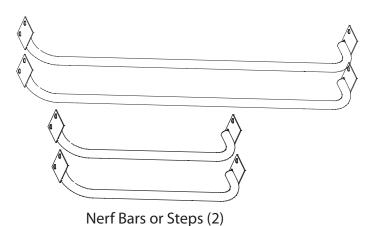

# **Parts List**

Kit Contains Nerf bars or Steps not both

#### **Yamaha Drive Nerf Bar Installation**

- 1. Bolt nerf bar in place to the bracket using (4) 5/16"x1" Bolts, (4) 5/16" washers, and (4) 5/16" nylock nuts.
- 2. Repeat for other side.

#### **Yamaha Drive Step Installation**

- 1. Bolt the steps in place to the bracket using (4) 5/16"x1" Bolts, (4) 5/16" washers, and (4) 5/16" nylock nuts.
- 2. Repeat for other side.