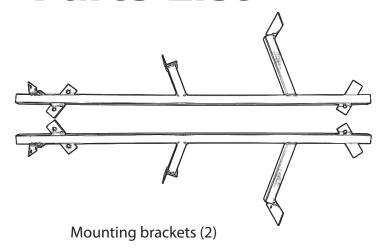

# **Parts List**

Kit Contains Nerf bars or Steps not both

## Yamaha Drive Nerf Bar/ Step Installation

- 1. Install 2 1/4"x 4", 3/8" ubolt over frame in front of cart.
- 2. Install 2 1/4"x 3", 3/8" ubolt over support from frame in rear.
- 3. Hold mounting bracket in place and attach to u-bolts with 3/8" washers and nylock nuts. (Tighten these before next step)
- 4. Drill 5/16" hole in plastic floor brace(honeycombing) and connect bracket with 5/16"x 1" bolt fastening with 5/16" washer and nylock nut.
- 5. Repeat for other side of cart