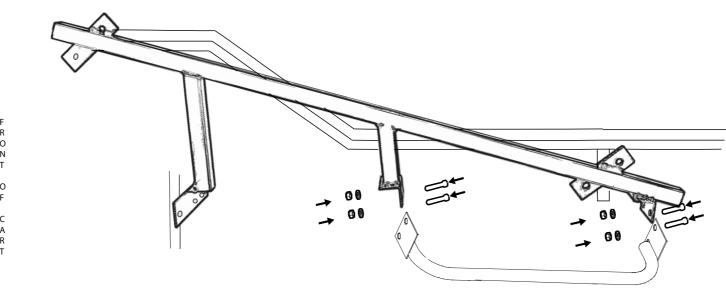

## Yamaha Drive Nerf Bar/ Step Installation

- 1. Install 2 1/4"x 4", 3/8" ubolt over frame in front of cart.
- 2. Install 2 1/4"x 3", 3/8" ubolt over support from frame in rear.
- 3. Hold mounting bracket in place and attach to u-bolts with 3/8" washers and nylock nuts. (Tighten these before next step)
- 4. Drill 5/16" hole in plastic floor brace(honeycombing) and connect bracket with 5/16"x 1" bolt fastening with 5/16" washer and nylock nut.
- 5. Repeat for other side of cart

#### **Yamaha Drive Nerf Bar Installation**

- 1. Bolt nerf bar in place to the bracket using (4) 5/16"x1" Bolts, (4) 5/16" washers, and (4) 5/16" nylock nuts.
- 2. Repeat for other side.

#### **Yamaha Drive Step Installation**

- 1. Bolt the steps in place to the bracket using (4) 5/16"x1" Bolts, (4) 5/16" washers, and (4) 5/16" nylock nuts.
- 2. Repeat for other side.