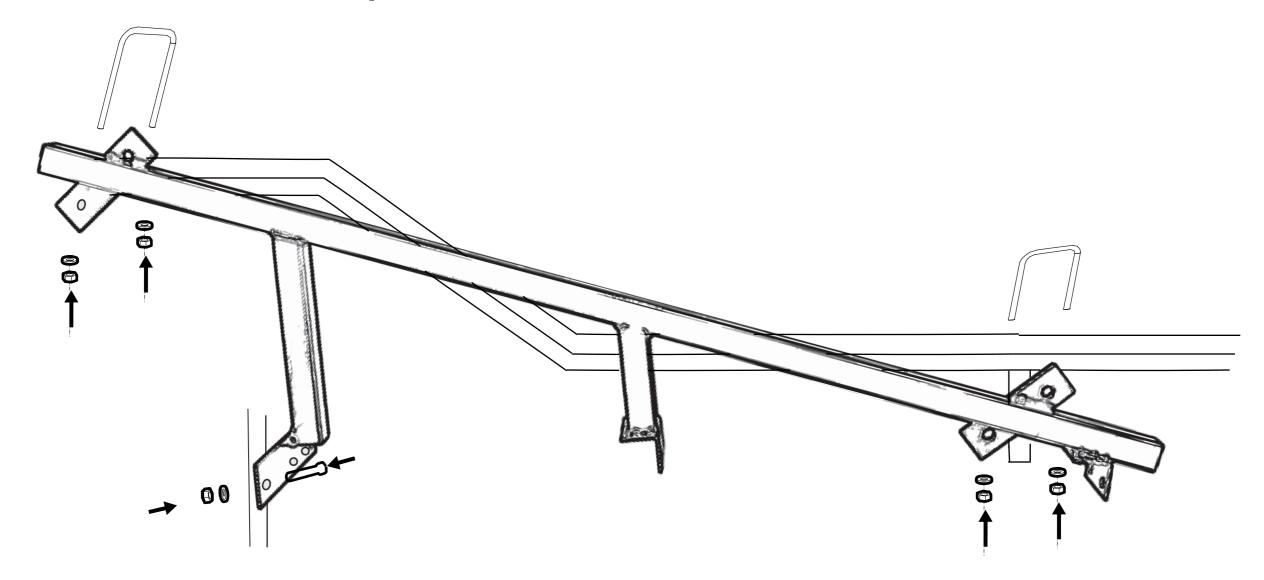

## Yamaha Drive Nerf Bar/ Step Installation

- 1. Install 2 1/4"x 4", 3/8" ubolt over frame in front of cart.
- 2. Install 2 1/4"x 3", 3/8" ubolt over support from frame in rear.
- 3. Hold mounting bracket in place and attach to u-bolts with 3/8" washers and nylock nuts. (Tighten these before next step)
- 4. Drill 5/16" hole in plastic floor brace(honeycombing) and connect bracket with 5/16"x 1" bolt fastening with 5/16" washer and nylock nut.
- 5. Repeat for other side of cart

#### **Yamaha Drive Nerf Bar Installation**

- 1. Bolt nerf bar in place to the bracket using (4) 5/16"x1" Bolts, (4) 5/16" washers, and (4) 5/16" nylock nuts.
- 2. Repeat for other side.

#### **Yamaha Drive Step Installation**

- 1. Bolt the steps in place to the bracket using (4) 5/16"x1" Bolts, (4) 5/16" washers, and (4) 5/16" nylock nuts.
- 2. Repeat for other side.