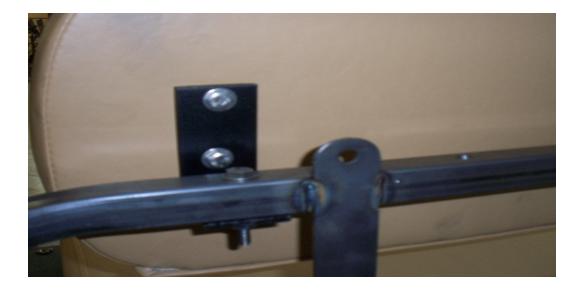

Step 3: Install seat frame with 5/16" X 1" bolts, washers & nyloc nuts (Fig. 3)

Step 4: Install side rails to seat frame with 5/16" X 1 1/2" bolts, washers, and 2 nyloc nuts & 2 acorn nuts. **Note:** Acorn nuts are installed on rear of side rails (Fig. 4)