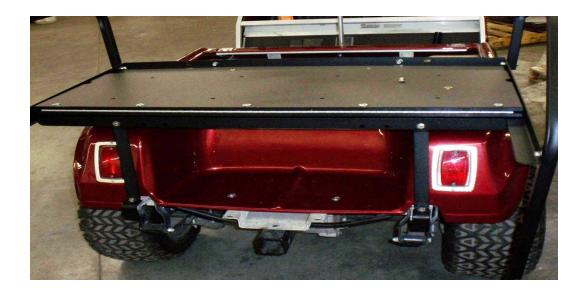

Step 5: Install seat cushion frame with top support brackets facing front of cart with 5/16" X 2 1/2" bolts, washers & nyloc nuts (Fig. 5)

Step 6: Install step plate with 5/16" X 2" bolts, washers & nuts to bumper brackets. Install 5/16" X 2 1/2" bolts, washers, & nuts through side rails. Tighten all Hardware. (Fig. 6)