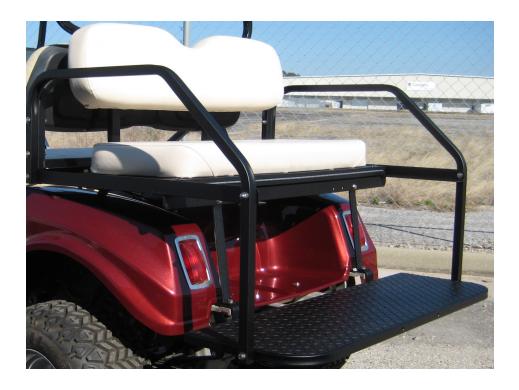

## Club Car DS All Sports Seat Kit Installation Instructions

## CLUB CAR DS ALL SPORTS SEAT KIT

Hand Strap:

1 Hand Strap

Front Brackets: 5/16" X 1" (2) 5/16" x 1 1/2" (4) 5/16" Washer (10) 5/16" Nyloc (4) Rear Uprights & Step Plate Brackets: 5/16" X 1 1/2" (2) 5/16" Nylock (2) 5/16" Washer (4) Main Frame: 5/16" X 1" (4) 5/16" Nylock (4) 5/16" Washer (8) Side Rails: 5/16" X 1 1/2" (4) 5/16" Washer (8) 5/16" Nylock (2) 5/16" Acorn Nut (2) Front Brace: 5/16" X 2 1/2" (4) 5/16" Nylock (4) 5/16" Washer (8) Step Plate: 5/16" X 2 1/2" (2) 5/16" X 2" (2) 5/16" Nylock (4) 5/16" Washer (8) Top Supports: 1/4" X 1 3/4" (4) 1/4" Washer (8) 1/4" Nyloc (4) Front & Rear Seat Back: 1/4" X 1 3/4" (4) 1/4" X 1" (8) 1/4" Washer (16) 1/4 Nyloc (4) Bottom Cushion: Truss Screw (8)