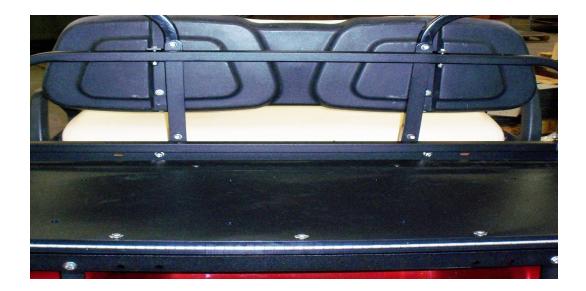

Step 7: Install top supports with 1/4" X 1 3/4" bolts, washers, & nuts (Fig. 7)

Step 8: Install front seat back cushion brackets with 1/4" X 1" bolts & washers (Fig. 8)

Step 9: Install front seat back cushion to seat frame with 1/4" X 1 3/4" bolts, washers & nuts (Fig. 9)

Step 10: Install rear seat back cushion brackets to cushion with 1/4" X 1" bolts & washers. Install cushion to seat frame with 1/4" X 1 3/4" bolts, washers & nuts(Fig.10)

Step 11: Install rear seat cushion to seat deck with eight 1/4" X 1 1/2" screws. Install seat strap between cushion & deck (Fig 11)