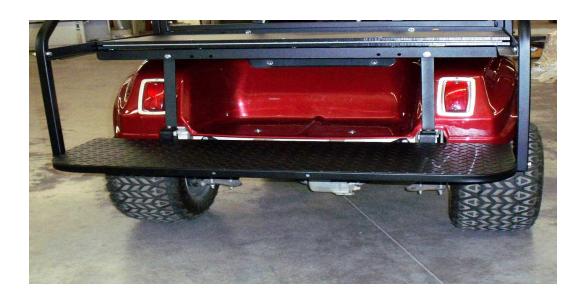

Step 5: Install seat cushion frame with top support brackets facing front of cart with 5/16" X 2 1/2" bolts, washers & nyloc nuts (Fig. 5)

Step 6: Install step plate with 5/16" X 2" bolts, washers & nuts to bumper brackets. Install 5/16" X 2 1/2" bolts, washers, & nuts through side rails. Tighten all Hardware. (Fig. 6)