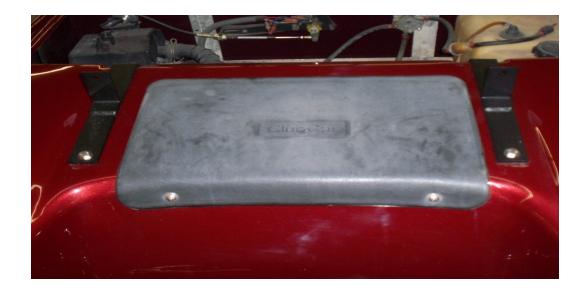

Step 1: Remove OEM Seat back brackets, top supports & rear bumper. Install seat frame supports with 5/16" x 1 1/2" bolts, washers & nyloc nuts. Tighten bolts at this time. (Fig. 1)

Step 2: Install seat frame supports and step plate brackets to bumper mounts with 5/16" X 1 1/2" bolts, washers, & nyloc nuts. Do not tighten bolts. (Fig.2)