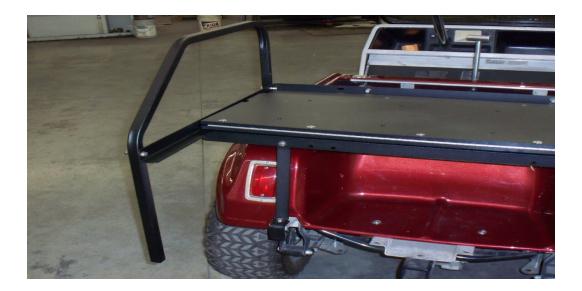

Step 1: Remove OEM Seat back brackets, top supports & rear bumper. Install seat frame supports with 5/16" x 1 1/2" bolts, washers & nyloc nuts. Tighten bolts at this time. (Fig. 1)

Step 2: Install seat frame supports and step plate brackets to bumper mounts with 5/16" X 1 1/2" bolts, washers, & nyloc nuts. Do not tighten bolts. (Fig.2)