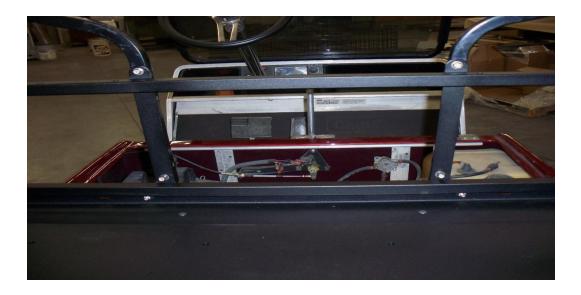

Step 7: Install top supports with 1/4" X 1 3/4" bolts, washers, & nuts (Fig. 7)

Step 8: Install front seat back cushion brackets with 1/4" X 1" bolts & washers (Fig. 8)

Step 9: Install front seat back cushion to seat frame with 1/4" X 1 3/4" bolts, washers & nuts (Fig. 9)