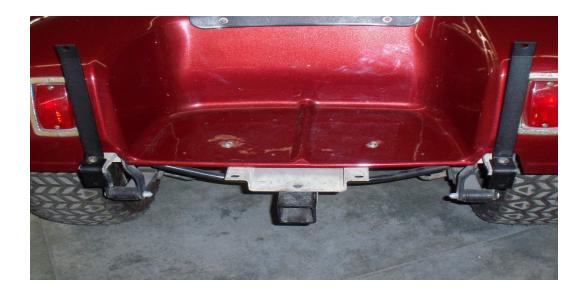

Step 1: Remove OEM Seat back brackets, top supports & rear bumper. Install seat frame supports with 5/16" x 1 1/2" bolts, washers & nyloc nuts. Tighten bolts at this time. (Fig. 1)

Step 2: Install seat frame supports and step plate brackets to bumper mounts with 5/16" X 1 1/2" bolts, washers, & nyloc nuts. Do not tighten bolts. (Fig.2)