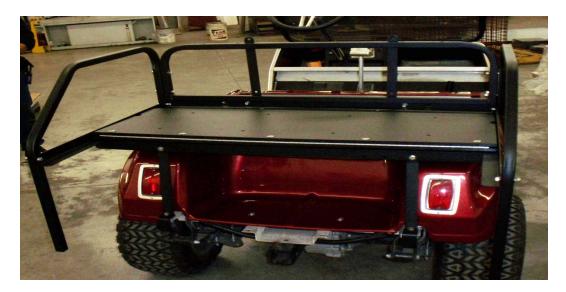

Step 3: Install seat frame with 5/16" X 1" bolts, washers & nyloc nuts (Fig. 3)

Step 4: Install side rails to seat frame with 5/16" X 1 1/2" bolts, washers, and 2 nyloc nuts & 2 acorn nuts. **Note:** Acorn nuts are installed on rear of side rails (Fig. 4)

Step 5: Install seat cushion frame with top support brackets facing front of cart with 5/16" X 2 1/2" bolts, washers & nyloc nuts (Fig. 5)

Step 6: Install step plate with 5/16" X 2" bolts, washers & nuts to bumper brackets. Install 5/16" X 2 1/2" bolts, washers, & nuts through side rails. Tighten all Hardware. (Fig. 6)