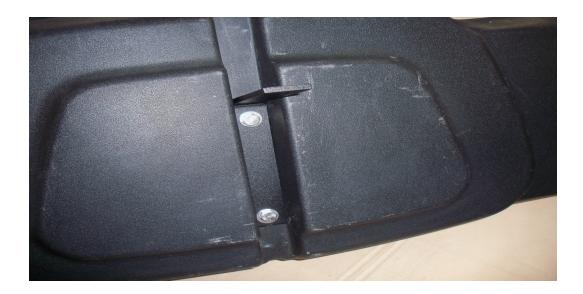

Step 1: Remove OEM Seat back brackets, top supports & rear bumper. Install seat frame supports with 5/16" x 1 1/2" bolts, washers & nyloc nuts. Tighten bolts at this time. (Fig. 1)

Step 2: Install seat frame supports and step plate brackets to bumper mounts with 5/16" X 1 1/2" bolts, washers, & nyloc nuts. Do not tighten bolts. (Fig.2)