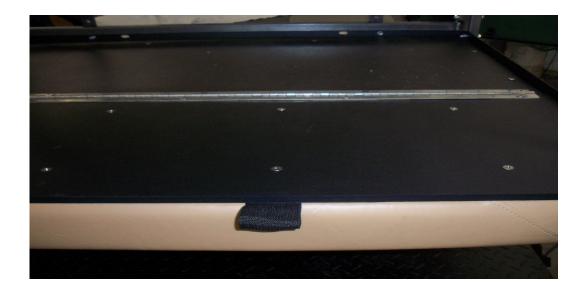

Step 10: Install rear seat back cushion brackets to cushion with 1/4" X 1" bolts & washers. Install cushion to seat frame with 1/4" X 1 3/4" bolts, washers & nuts(Fig.10)

Step 11: Install rear seat cushion to seat deck with eight 1/4" X 1 1/2" screws. Install seat strap between cushion & deck (Fig 11)