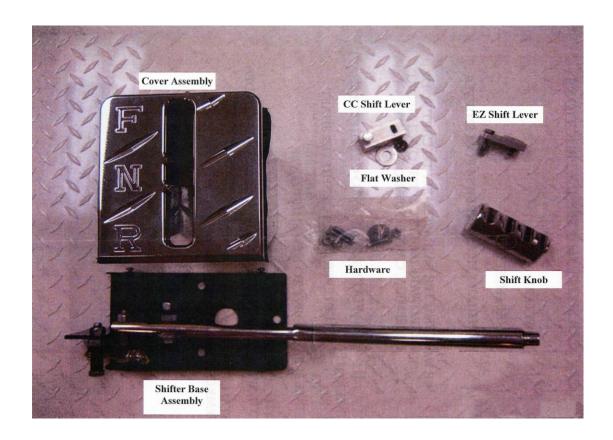

## Installation Instructions EZ-Go SPORT SHIFTER INSTRUCTIONS

- Remove original shift lever.
- Remove OE shifter mechanism from body.
- Align large hole in sport shifter base assembly with hole in cart body.
- Use sport shifter base assembly as drill template & drill 3 5/16" holes in cart body.
- Install sport shifter to cart body with supplied hardware.
- Reinstall OE shifter mechanism.
- Install new shift lever on OE shifter mechanism.
- Install ¼" ball joint to new shift lever.
- With cart in neutral, adjust 1/4" ball joints until sport shifter lever is parallel to cart body.
- Install cover assembly to sport shifter base assembly & install shift knob.